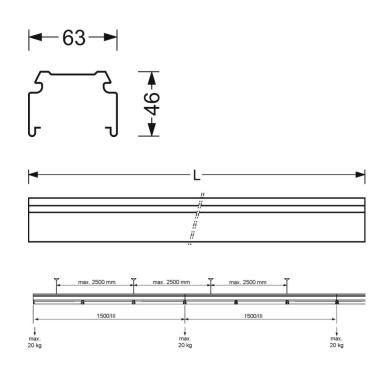

### **MECHANICS**

| Housing colour         | traffic white RAL 9016                         |
|------------------------|------------------------------------------------|
| Dimensions (LxWxH/DxH) | 2302mm x 63mm x 46mm                           |
| Weight (net)           | 2.375kg                                        |
| Type of installation   | Mounting rail system installation,             |
|                        | Ceiling-mounted light structure, Pendant light |
|                        | structure, Ceiling-mounted mounting rail       |
|                        | installation, Ceiling-mounted mounting rail    |
|                        | installation on T-system, Pendulum mounting    |
|                        | rail assembly on chain, Pendulum mounting      |
|                        | rail installation on steel cable               |

# **Dimensions**

| L | 2302 mm | Length |
|---|---------|--------|
| В | 63 mm   | Width  |
| Н | 46 mm   | Height |